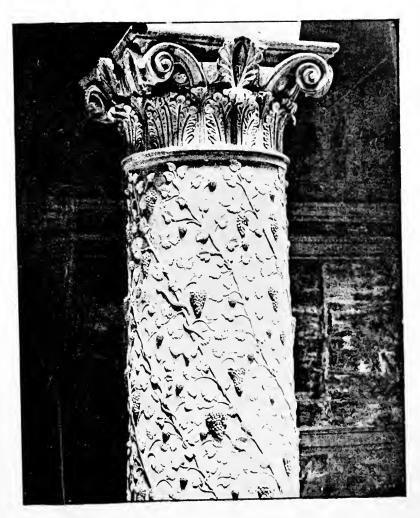

CAP FROM THE PALAZZO GONDI FLORENCE.

PLATE 21,

TECH DLOGY HIVE JRAL REVIEW.

CAPITAL FROM COURTYARD OF PALAZZO RICCARDI, FLÖRENCE.

PLATE 22.

.ECHR ( . A AF H .Fc) - St. REVIEW.

CAP OF PIER, TOP OF GIANT'S STAIRCASE, DUCAL PALACE, VENICE.